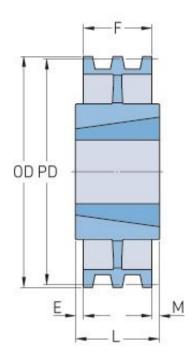

## PHP 4-3V2500TB

| Pitch diameter<br>(mm) | 633.73   |
|------------------------|----------|
| Pitch diameter (in)    | 24.95    |
| Outside diameter (mm)  | 635      |
| Outside diameter (in)  | 25       |
| Pulley type            | C-3      |
| Bushing no.            | 3020     |
| Min. bore (mm)         | 57.15    |
| Min. bore (in)         | 2.25     |
| Max. bore (mm)         | 76.2     |
| Max. bore (in)         | 3        |
| F (in)                 | 1(29/32) |
| E (in)                 | -        |
| L (in)                 | 3        |
| M (in)                 | 1(3/32)  |
| Weight (lbs)           | 63       |