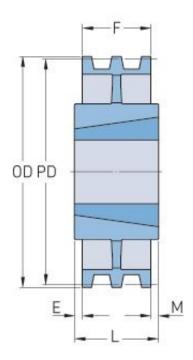

## PHP 4-3V1900TB

| Pitch diameter (mm)   | 481.33   |
|-----------------------|----------|
| Pitch diameter (in)   | 18.95    |
| Outside diameter (mm) | 482.6    |
| Outside diameter (in) | 19       |
| Pulley type           | C-3      |
| Bushing no.           | 3020     |
| Min. bore (mm)        | 57.15    |
| Min. bore (in)        | 2.25     |
| Max. bore (mm)        | 76.2     |
| Max. bore (in)        | 3        |
| F (in)                | 1(29/32) |
| E (in)                | -        |
| L (in)                | 3        |
| M (in)                | 1(3/32)  |
| Weight (lbs)          | 45       |