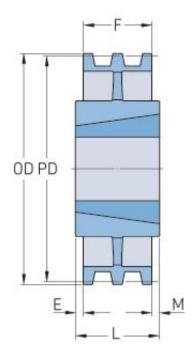

## PHP 4-3V1400TB

| Pitch diameter<br>(mm)   | 354.33   |
|--------------------------|----------|
| Pitch diameter (in)      | 13.95    |
| Outside diameter<br>(mm) | 355.6    |
| Outside diameter (in)    | 14       |
| Pulley type              | C-3      |
| Bushing no.              | 2517{1}  |
| Min. bore (mm)           | 19.05    |
| Min. bore (in)           | 0.75     |
| Max. bore (mm)           | 63.5     |
| Max. bore (in)           | 2.5      |
| F (in)                   | 1(29/32) |
| E (in)                   | -        |
| L (in)                   | 1(3/4)   |
| M (in)                   | (5/32)   |
| Weight (lbs)             | 29       |