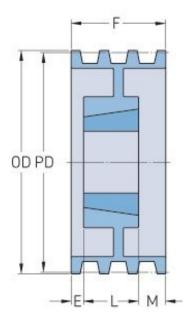

## PHP 4-3V1060TB

| Pitch diameter<br>(mm)   | 267.97   |
|--------------------------|----------|
| Pitch diameter (in)      | 10.55    |
| Outside diameter<br>(mm) | 269.24   |
| Outside diameter<br>(in) | 10.6     |
| Pulley type              | A-2      |
| Bushing no.              | 2517{1}  |
| Min. bore (mm)           | 19.05    |
| Min. bore (in)           | 0.75     |
| Max. bore (mm)           | 63.5     |
| Max. bore (in)           | 2.5      |
| F (in)                   | 1(29/32) |
| E (in)                   | (5/32)   |
| L (in)                   | 1(3/4)   |
| M (in)                   | -        |
| Weight (lbs)             | 20       |