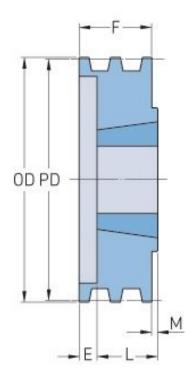

## PHP 4-3V800TB

| Pitch diameter<br>(mm)   | 201.93   |
|--------------------------|----------|
| Pitch diameter (in)      | 7.95     |
| Outside diameter<br>(mm) | 203.2    |
| Outside diameter<br>(in) | 8        |
| Pulley type              | B-1      |
| Bushing no.              | 2517{1}  |
| Min. bore (mm)           | 19.05    |
| Min. bore (in)           | 0.75     |
| Max. bore (mm)           | 63.5     |
| Max. bore (in)           | 2.5      |
| F (in)                   | 1(29/32) |
| E (in)                   | (5/32)   |
| L (in)                   | 1(3/4)   |
| M (in)                   | -        |
| Weight (lbs)             | 18       |
|                          |          |