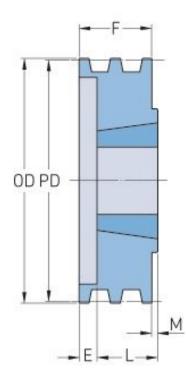

## PHP 4-3V560TB

| Pitch diameter<br>(mm)   | 140.97   |
|--------------------------|----------|
| Pitch diameter (in)      | 5.55     |
| Outside diameter<br>(mm) | 142.24   |
| Outside diameter<br>(in) | 5.6      |
| Pulley type              | B-1      |
| Bushing no.              | 1610     |
| Min. bore (mm)           | 12.7     |
| Min. bore (in)           | 0.5      |
| Max. bore (mm)           | 41.27    |
| Max. bore (in)           | 1.62     |
| F (in)                   | 1(29/32) |
| E (in)                   | (29/32)  |
| L (in)                   | 1        |
| M (in)                   | -        |
| Weight (lbs)             | 6.2      |
|                          |          |