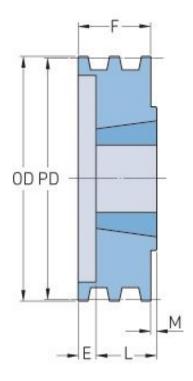

## PHP 4-3V530TB

| Pitch diameter (mm)   | 133.35   |
|-----------------------|----------|
| Pitch diameter (in)   | 5.25     |
| Outside diameter (mm) | 134.62   |
| Outside diameter (in) | 5.3      |
| Pulley type           | B-1      |
| Bushing no.           | 1610     |
| Min. bore (mm)        | 12.7     |
| Min. bore (in)        | 0.5      |
| Max. bore (mm)        | 41.27    |
| Max. bore (in)        | 1.62     |
| F (in)                | 1(29/32) |
| E (in)                | (29/32)  |
| L (in)                | 1        |
| M (in)                | -        |
| Weight (lbs)          | 5.5      |