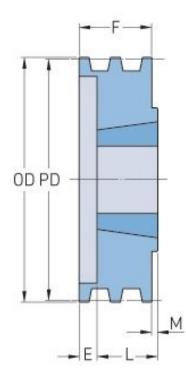

## PHP 4-3V500TB

| Pitch diameter<br>(mm)   | 125.73   |
|--------------------------|----------|
| Pitch diameter (in)      | 4.95     |
| Outside diameter<br>(mm) | 127      |
| Outside diameter<br>(in) | 5        |
| Pulley type              | B-1      |
| Bushing no.              | 1610     |
| Min. bore (mm)           | 12.7     |
| Min. bore (in)           | 0.5      |
| Max. bore (mm)           | 41.27    |
| Max. bore (in)           | 1.62     |
| F (in)                   | 1(29/32) |
| E (in)                   | (29/32)  |
| L (in)                   | 1        |
| M (in)                   | -        |
| Weight (lbs)             | 4.8      |
|                          |          |