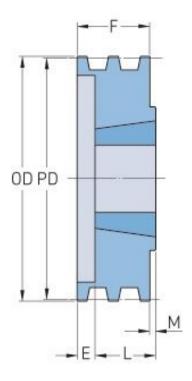

## PHP 4-3V475TB

| Pitch diameter<br>(mm) | 119.38   |
|------------------------|----------|
| Pitch diameter (in)    | 4.7      |
| Outside diameter (mm)  | 120.65   |
| Outside diameter (in)  | 4.75     |
| Pulley type            | B-1      |
| Bushing no.            | 1610     |
| Min. bore (mm)         | 12.7     |
| Min. bore (in)         | 0.5      |
| Max. bore (mm)         | 41.27    |
| Max. bore (in)         | 1.62     |
| F (in)                 | 1(29/32) |
| E (in)                 | (29/32)  |
| L (in)                 | 1        |
| M (in)                 | -        |
| Weight (lbs)           | 4.2      |