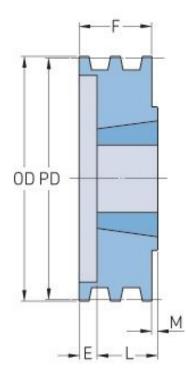

## PHP 4-3V450TB

| Pitch diameter<br>(mm)   | 113.03   |
|--------------------------|----------|
| Pitch diameter (in)      | 4.45     |
| Outside diameter<br>(mm) | 114.3    |
| Outside diameter<br>(in) | 4.5      |
| Pulley type              | B-1      |
| Bushing no.              | 1610     |
| Min. bore (mm)           | 12.7     |
| Min. bore (in)           | 0.5      |
| Max. bore (mm)           | 41.27    |
| Max. bore (in)           | 1.62     |
| F (in)                   | 1(29/32) |
| E (in)                   | (29/32)  |
| L (in)                   | 1        |
| M (in)                   | -        |
| Weight (lbs)             | 3.7      |
|                          |          |