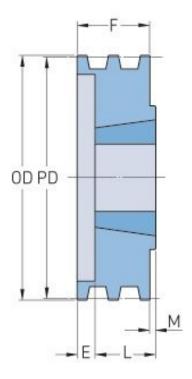

## PHP 4-3V412TB

| Pitch diameter<br>(mm)   | 103.38   |
|--------------------------|----------|
| Pitch diameter (in)      | 4.07     |
| Outside diameter (mm)    | 104.65   |
| Outside diameter<br>(in) | 4.12     |
| Pulley type              | B-1      |
| Bushing no.              | 1610     |
| Min. bore (mm)           | 12.7     |
| Min. bore (in)           | 0.5      |
| Max. bore (mm)           | 41.27    |
| Max. bore (in)           | 1.62     |
| F (in)                   | 1(29/32) |
| E (in)                   | (29/32)  |
| L (in)                   | 1        |
| M (in)                   | -        |
| Weight (lbs)             | 3        |