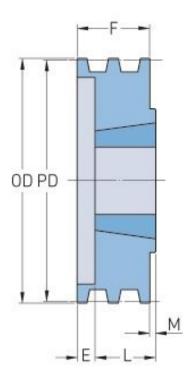

## PHP 4-3V365TB

| Pitch diameter<br>(mm) | 91.44    |
|------------------------|----------|
| Pitch diameter (in)    | 3.6      |
| Outside diameter (mm)  | 92.71    |
| Outside diameter (in)  | 3.65     |
| Pulley type            | B-1      |
| Bushing no.            | 1610     |
| Min. bore (mm)         | 12.7     |
| Min. bore (in)         | 0.5      |
| Max. bore (mm)         | 41.27    |
| Max. bore (in)         | 1.62     |
| F (in)                 | 1(29/32) |
| E (in)                 | (29/32)  |
| L (in)                 | 1        |
| M (in)                 | -        |
| Weight (lbs)           | 2        |