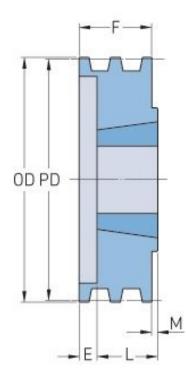

## PHP 4-3V335TB

| Pitch diameter<br>(mm)   | 83.82    |
|--------------------------|----------|
| Pitch diameter (in)      | 3.3      |
| Outside diameter<br>(mm) | 85.09    |
| Outside diameter<br>(in) | 3.35     |
| Pulley type              | B-1      |
| Bushing no.              | 1610     |
| Min. bore (mm)           | 12.7     |
| Min. bore (in)           | 0.5      |
| Max. bore (mm)           | 41.27    |
| Max. bore (in)           | 1.62     |
| F (in)                   | 1(29/32) |
| E (in)                   | (29/32)  |
| L (in)                   | 1        |
| M (in)                   | -        |
| Weight (lbs)             | 2.2      |
|                          |          |