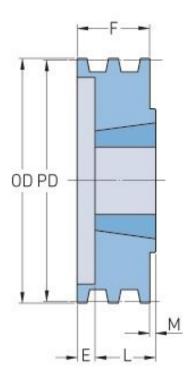

## PHP 4-3V315TB

| Pitch diameter<br>(mm) | 78.74    |
|------------------------|----------|
| Pitch diameter (in)    | 3.1      |
| Outside diameter (mm)  | 80.01    |
| Outside diameter (in)  | 3.15     |
| Pulley type            | B-1      |
| Bushing no.            | 1210     |
| Min. bore (mm)         | 15.88    |
| Min. bore (in)         | 0.63     |
| Max. bore (mm)         | 31.75    |
| Max. bore (in)         | 1.25     |
| F (in)                 | 1(29/32) |
| E (in)                 | 1(5/16)  |
| L (in)                 | 1        |
| M (in)                 | 1(3/32)  |
| Weight (lbs)           | 1.9      |