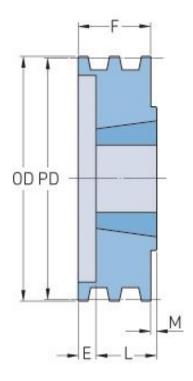

## PHP 4-3V300TB

| Pitch diameter<br>(mm)   | 74.93    |
|--------------------------|----------|
| Pitch diameter (in)      | 2.95     |
| Outside diameter<br>(mm) | 76.2     |
| Outside diameter<br>(in) | 3        |
| Pulley type              | B-1      |
| Bushing no.              | 1210     |
| Min. bore (mm)           | 15.88    |
| Min. bore (in)           | 0.63     |
| Max. bore (mm)           | 31.75    |
| Max. bore (in)           | 1.25     |
| F (in)                   | 1(29/32) |
| E (in)                   | (29/32)  |
| L (in)                   | 1        |
| M (in)                   | -        |
| Weight (lbs)             | 2.1      |