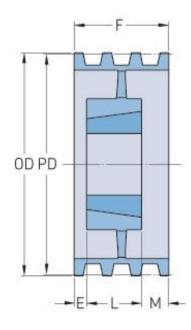

## PHP 3-5V1600TB

| Pitch diameter<br>(mm)   | 405.13 |
|--------------------------|--------|
| Pitch diameter (in)      | 15.95  |
| Outside diameter<br>(mm) | 406.4  |
| Outside diameter<br>(in) | 16     |
| Pulley type              | A-3    |
| Bushing no.              | 3020   |
| Min. bore (mm)           | 57.15  |
| Min. bore (in)           | 2.25   |
| Max. bore (mm)           | 76.2   |
| Max. bore (in)           | 3      |
| F (in)                   | 2(3/8) |
| E (in)                   | -      |
| L (in)                   | 2      |
| M (in)                   | (3/8)  |
| Weight (lbs)             | 38     |