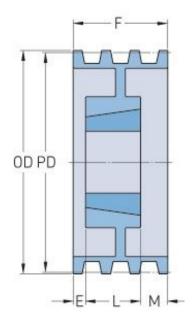

## PHP 3-5V975TB

| Pitch diameter (mm)   | 246.38 |
|-----------------------|--------|
| Pitch diameter (in)   | 9.7    |
| Outside diameter (mm) | 247.65 |
| Outside diameter (in) | 9.75   |
| Pulley type           | A-2    |
| Bushing no.           | 3020   |
| Min. bore (mm)        | 57.15  |
| Min. bore (in)        | 2.25   |
| Max. bore (mm)        | 76.2   |
| Max. bore (in)        | 3      |
| F (in)                | 2(3/8) |
| E (in)                | -      |
| L (in)                | 2      |
| M (in)                | (3/8)  |
| Weight (lbs)          | 24     |