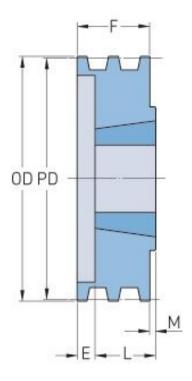

## PHP 3-5V750TB

| Pitch diameter<br>(mm) | 189.23  |
|------------------------|---------|
| Pitch diameter (in)    | 7.45    |
| Outside diameter (mm)  | 190.5   |
| Outside diameter (in)  | 7.5     |
| Pulley type            | B-1     |
| Bushing no.            | 2517{1} |
| Min. bore (mm)         | 19.05   |
| Min. bore (in)         | 0.75    |
| Max. bore (mm)         | 63.5    |
| Max. bore (in)         | 2.5     |
| F (in)                 | 2(3/8)  |
| E (in)                 | (5/8)   |
| L (in)                 | 1(3/4)  |
| M (in)                 | -       |
| Weight (lbs)           | 15      |