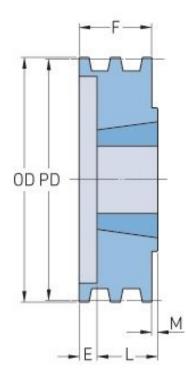

## PHP 3-5V710TB

| Pitch diameter<br>(mm)   | 179.07  |
|--------------------------|---------|
| Pitch diameter (in)      | 7.05    |
| Outside diameter<br>(mm) | 180.34  |
| Outside diameter<br>(in) | 7.1     |
| Pulley type              | B-1     |
| Bushing no.              | 2517{1} |
| Min. bore (mm)           | 19.05   |
| Min. bore (in)           | 0.75    |
| Max. bore (mm)           | 63.5    |
| Max. bore (in)           | 2.5     |
| F (in)                   | 2(3/8)  |
| E (in)                   | (5/8)   |
| L (in)                   | 1(3/4)  |
| M (in)                   | -       |
| Weight (lbs)             | 13      |
|                          |         |