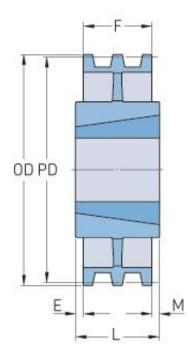

## PHP 3-3V3350TB

| Pitch diameter<br>(mm)   | 849.63 |
|--------------------------|--------|
| Pitch diameter (in)      | 33.45  |
| Outside diameter<br>(mm) | 850.9  |
| Outside diameter<br>(in) | 33.5   |
| Pulley type              | C-3    |
| Bushing no.              | 3020   |
| Min. bore (mm)           | 31.75  |
| Min. bore (in)           | 1.25   |
| Max. bore (mm)           | 76.2   |
| Max. bore (in)           | 3      |
| F (in)                   | 1(1/2) |
| E (in)                   | (1/4)  |
| L (in)                   | 2      |
| M (in)                   | (1/4)  |
| Weight (lbs)             | 67     |