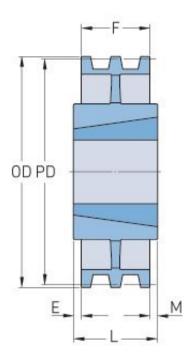

## PHP 3-3V2500TB

| Pitch diameter (mm)   | 633.73 |
|-----------------------|--------|
| Pitch diameter (in)   | 24.95  |
| Outside diameter (mm) | 635    |
| Outside diameter (in) | 25     |
| Pulley type           | C-3    |
| Bushing no.           | 3020   |
| Min. bore (mm)        | 31.75  |
| Min. bore (in)        | 1.25   |
| Max. bore (mm)        | 76.2   |
| Max. bore (in)        | 3      |
| F (in)                | 1(1/2) |
| E (in)                | -      |
| L (in)                | 2      |
| M (in)                | (1/2)  |
| Weight (lbs)          | 49     |