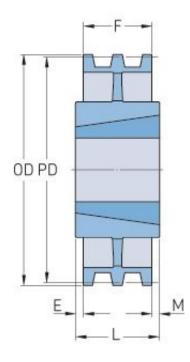

## PHP 3-3V1400TB

| Pitch diameter<br>(mm)   | 354.33  |
|--------------------------|---------|
| Pitch diameter (in)      | 13.95   |
| Outside diameter<br>(mm) | 355.6   |
| Outside diameter<br>(in) | 14      |
| Pulley type              | C-3     |
| Bushing no.              | 2517{1} |
| Min. bore (mm)           | 19.05   |
| Min. bore (in)           | 0.75    |
| Max. bore (mm)           | 63.5    |
| Max. bore (in)           | 2.5     |
| F (in)                   | 1(1/2)  |
| E (in)                   | -       |
| L (in)                   | 1(3/4)  |
| M (in)                   | (1/4)   |
| Weight (lbs)             | 25      |