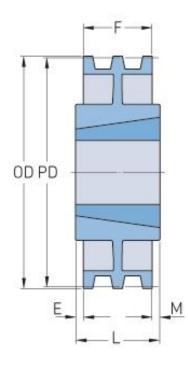

## PHP 3-3V1060TB

| Pitch diameter      | 267.97  |
|---------------------|---------|
| (mm)                |         |
| Pitch diameter (in) | 10.55   |
| Outside diameter    | 269.24  |
| (mm)                |         |
| Outside diameter    | 10.6    |
| (in)                |         |
| Pulley type         | C-2     |
| Bushing no.         | 2517{1} |
| Min. bore (mm)      | 19.05   |
| Min. bore (in)      | 0.75    |
| Max. bore (mm)      | 63.5    |
| Max. bore (in)      | 2.5     |
| F (in)              | 1(1/2)  |
| E (in)              | -       |
| L (in)              | 1(3/4)  |
| M (in)              | (1/4)   |
| Weight (lbs)        | 18      |