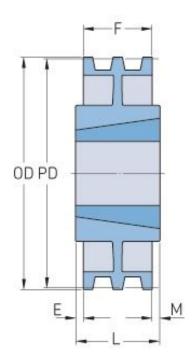

## PHP 3-3V800TB

| Pitch diameter<br>(mm) | 201.93  |
|------------------------|---------|
| Pitch diameter (in)    | 7.95    |
| Outside diameter (mm)  | 203.2   |
| Outside diameter (in)  | 8       |
| Pulley type            | C-2     |
| Bushing no.            | 2517{1} |
| Min. bore (mm)         | 19.05   |
| Min. bore (in)         | 0.75    |
| Max. bore (mm)         | 63.5    |
| Max. bore (in)         | 2.5     |
| F (in)                 | 1(1/2)  |
| E (in)                 | (5/32)  |
| L (in)                 | 1(3/4)  |
| M (in)                 | (13/32) |
| Weight (lbs)           | 15      |