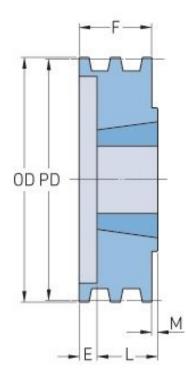

## PHP 3-3V650TB

| Pitch diameter<br>(mm)   | 163.83  |
|--------------------------|---------|
| Pitch diameter (in)      | 6.45    |
| Outside diameter<br>(mm) | 165.1   |
| Outside diameter<br>(in) | 6.5     |
| Pulley type              | B-1     |
| Bushing no.              | 2517{1} |
| Min. bore (mm)           | 19.05   |
| Min. bore (in)           | 0.75    |
| Max. bore (mm)           | 63.5    |
| Max. bore (in)           | 2.5     |
| F (in)                   | 1(1/2)  |
| E (in)                   | (5/32)  |
| L (in)                   | 1(3/4)  |
| M (in)                   | (13/32) |
| Weight (lbs)             | 9.1     |
|                          |         |