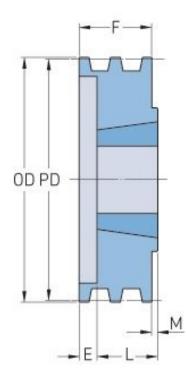

## PHP 3-3V600TB

| Pitch diameter<br>(mm)   | 151.13  |
|--------------------------|---------|
| Pitch diameter (in)      | 5.95    |
| Outside diameter<br>(mm) | 152.4   |
| Outside diameter<br>(in) | 6       |
| Pulley type              | B-1     |
| Bushing no.              | 2517{1} |
| Min. bore (mm)           | 19.05   |
| Min. bore (in)           | 0.75    |
| Max. bore (mm)           | 63.5    |
| Max. bore (in)           | 2.5     |
| F (in)                   | 1(1/2)  |
| E (in)                   | (5/32)  |
| L (in)                   | 1(3/4)  |
| M (in)                   | (13/32) |
| Weight (lbs)             | 7.4     |
|                          |         |