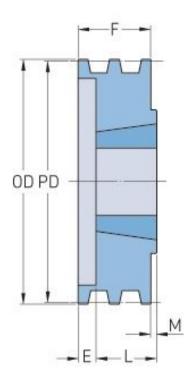

## PHP 3-3V500TB

| Pitch diameter<br>(mm) | 125.73 |
|------------------------|--------|
| Pitch diameter (in)    | 4.95   |
| Outside diameter (mm)  | 127    |
| Outside diameter (in)  | 5      |
| Pulley type            | B-1    |
| Bushing no.            | 1610   |
| Min. bore (mm)         | 12.7   |
| Min. bore (in)         | 0.5    |
| Max. bore (mm)         | 41.27  |
| Max. bore (in)         | 1.62   |
| F (in)                 | 1(1/2) |
| E (in)                 | (1/2)  |
| L (in)                 | 1      |
| M (in)                 | -      |
| Weight (lbs)           | 4.2    |