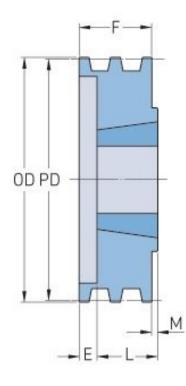

## PHP 3-3V450TB

| Pitch diameter<br>(mm)   | 113.03 |
|--------------------------|--------|
| Pitch diameter (in)      | 4.45   |
| Outside diameter<br>(mm) | 114.3  |
| Outside diameter<br>(in) | 4.5    |
| Pulley type              | B-1    |
| Bushing no.              | 1610   |
| Min. bore (mm)           | 12.7   |
| Min. bore (in)           | 0.5    |
| Max. bore (mm)           | 41.27  |
| Max. bore (in)           | 1.62   |
| F (in)                   | 1(1/2) |
| E (in)                   | (1/2)  |
| L (in)                   | 1      |
| M (in)                   | -      |
| Weight (lbs)             | 3.2    |
|                          |        |