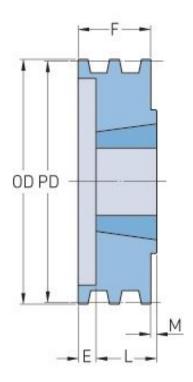

## PHP 3-3V335TB

| Pitch diameter (mm)      | 83.82   |
|--------------------------|---------|
| Pitch diameter (in)      | 3.3     |
| Outside diameter<br>(mm) | 85.09   |
| Outside diameter (in)    | 3.35    |
| Pulley type              | B-1     |
| Bushing no.              | 1610    |
| Min. bore (mm)           | 12.7    |
| Min. bore (in)           | 0.5     |
| Max. bore (mm)           | 41.27   |
| Max. bore (in)           | 1.62    |
| F (in)                   | 1(1/2)  |
| E (in)                   | (29/32) |
| L (in)                   | 1       |
| M (in)                   | 1(3/32) |
| Weight (lbs)             | 1.8     |