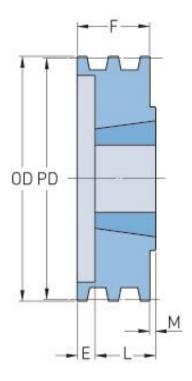

## PHP 3-3V300TB

| Pitch diameter<br>(mm) | 74.93   |
|------------------------|---------|
| Pitch diameter (in)    | 2.95    |
| Outside diameter (mm)  | 76.2    |
| Outside diameter (in)  | 3       |
| Pulley type            | B-1     |
| Bushing no.            | 1210    |
| Min. bore (mm)         | 15.88   |
| Min. bore (in)         | 0.63    |
| Max. bore (mm)         | 31.75   |
| Max. bore (in)         | 1.25    |
| F (in)                 | 1(1/2)  |
| E (in)                 | (29/32) |
| L (in)                 | 1       |
| M (in)                 | -       |
| Weight (lbs)           | 1.8     |