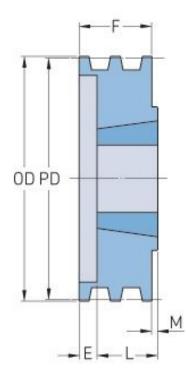

## PHP 3-3V280TB

| Pitch diameter<br>(mm)   | 69.85   |
|--------------------------|---------|
| Pitch diameter (in)      | 2.75    |
| Outside diameter<br>(mm) | 71.12   |
| Outside diameter<br>(in) | 2.8     |
| Pulley type              | B-1     |
| Bushing no.              | 1108    |
| Min. bore (mm)           | 9.53    |
| Min. bore (in)           | 0.38    |
| Max. bore (mm)           | 28.57   |
| Max. bore (in)           | 1.12    |
| F (in)                   | 1(1/2)  |
| E (in)                   | (5/8)   |
| L (in)                   | (7/8)   |
| M (in)                   | 1(3/32) |
| Weight (lbs)             | 1.1     |
|                          |         |