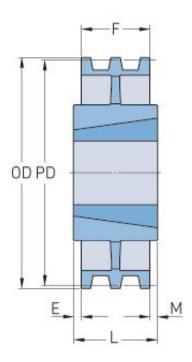

## PHP 2-5V1600TB

| Pitch diameter (mm)   | 405.13    |
|-----------------------|-----------|
| Pitch diameter (in)   | 15.95     |
| Outside diameter (mm) | 406.4     |
| Outside diameter (in) | 16        |
| Pulley type           | C-3       |
| Bushing no.           | 3020      |
| Min. bore (mm)        | 57.15     |
| Min. bore (in)        | 2.25      |
| Max. bore (mm)        | 76.2      |
| Max. bore (in)        | 3         |
| F (in)                | 1 (11/16) |
| E (in)                | -         |
| L (in)                | 2         |
| M (in)                | (5/16)    |
| Weight (lbs)          | 28        |