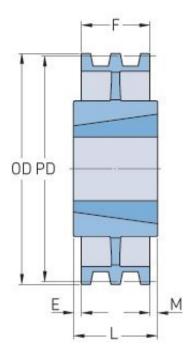

## PHP 2-5V1400TB

| Pitch diameter (mm)   | 354.33    |
|-----------------------|-----------|
| Pitch diameter (in)   | 13.95     |
| Outside diameter (mm) | 355.6     |
| Outside diameter (in) | 14        |
| Pulley type           | C-3       |
| Bushing no.           | 3020      |
| Min. bore (mm)        | 57.15     |
| Min. bore (in)        | 2.25      |
| Max. bore (mm)        | 76.2      |
| Max. bore (in)        | 3         |
| F (in)                | 1 (11/16) |
| E (in)                | -         |
| L (in)                | 2         |
| M (in)                | (5/16)    |
| Weight (lbs)          | 23        |