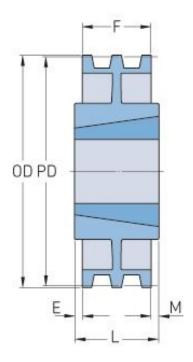

## PHP 2-5V925TB

| Pitch diameter (mm)   | 233.68    |
|-----------------------|-----------|
| Pitch diameter (in)   | 9.2       |
| Outside diameter (mm) | 234.95    |
| Outside diameter (in) | 9.25      |
| Pulley type           | C-2       |
| Bushing no.           | 3020      |
| Min. bore (mm)        | 57.15     |
| Min. bore (in)        | 2.25      |
| Max. bore (mm)        | 76.2      |
| Max. bore (in)        | 3         |
| F (in)                | 1 (11/16) |
| E (in)                | -         |
| L (in)                | 2         |
| M (in)                | (5/16)    |
| Weight (lbs)          | 17        |