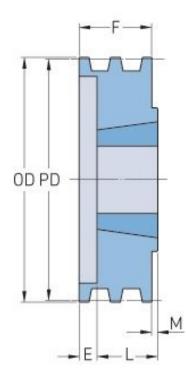

## PHP 2-5V800TB

| Pitch diameter<br>(mm)   | 201.93    |
|--------------------------|-----------|
| Pitch diameter (in)      | 7.95      |
| Outside diameter<br>(mm) | 203.2     |
| Outside diameter<br>(in) | 8         |
| Pulley type              | B-1       |
| Bushing no.              | 2517{1}   |
| Min. bore (mm)           | 19.05     |
| Min. bore (in)           | 0.75      |
| Max. bore (mm)           | 63.5      |
| Max. bore (in)           | 2.5       |
| F (in)                   | 1 (11/16) |
| E (in)                   | (1/16)    |
| L (in)                   | 1(3/4)    |
| M (in)                   | -         |
| Weight (lbs)             | 14        |
|                          |           |