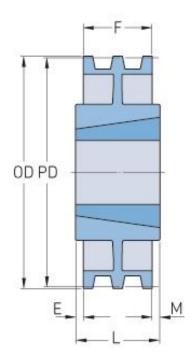

## PHP 2-3V1060TB

| Pitch diameter<br>(mm) | 267.97  |
|------------------------|---------|
| Pitch diameter (in)    | 10.55   |
| Outside diameter (mm)  | 269.24  |
| Outside diameter (in)  | 10.6    |
| Pulley type            | C-2     |
| Bushing no.            | 2517{1} |
| Min. bore (mm)         | 19.05   |
| Min. bore (in)         | 0.75    |
| Max. bore (mm)         | 63.5    |
| Max. bore (in)         | 2.5     |
| F (in)                 | 1(3/32) |
| E (in)                 | -       |
| L (in)                 | 1(3/4)  |
| M (in)                 | (21/32) |
| H (in)                 | -       |
| Weight (lbs)           | 15      |