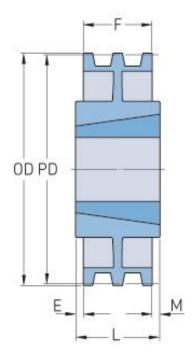

## PHP 2-3V800TB

| Pitch diameter<br>(mm) | 201.93  |
|------------------------|---------|
| Pitch diameter (in)    | 7.95    |
| Outside diameter (mm)  | 203.2   |
| Outside diameter (in)  | 8       |
| Pulley type            | C-2     |
| Bushing no.            | 2517{1} |
| Min. bore (mm)         | 19.05   |
| Min. bore (in)         | 0.75    |
| Max. bore (mm)         | 63.5    |
| Max. bore (in)         | 2.5     |
| F (in)                 | 1(3/32) |
| E (in)                 | -       |
| L (in)                 | 1(3/4)  |
| M (in)                 | (21/32) |
| H (in)                 | -       |
| Weight (lbs)           | 11      |