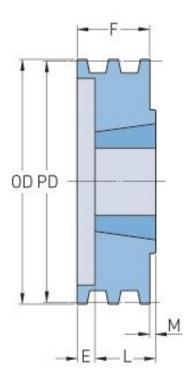

## PHP 2-3V690TB

| Pitch diameter<br>(mm)   | 173.99  |
|--------------------------|---------|
| Pitch diameter (in)      | 6.85    |
| Outside diameter<br>(mm) | 175.26  |
| Outside diameter<br>(in) | 6.9     |
| Pulley type              | B-1     |
| Bushing no.              | 1610    |
| Min. bore (mm)           | 12.7    |
| Min. bore (in)           | 0.5     |
| Max. bore (mm)           | 41.27   |
| Max. bore (in)           | 1.62    |
| F (in)                   | 1(3/32) |
| E (in)                   | (3/32)  |
| L (in)                   | 1       |
| M (in)                   | -       |
| H (in)                   | 3/32    |
| Weight (lbs)             | 8       |