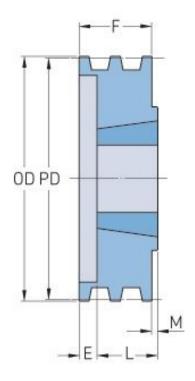

## PHP 2-3V600TB

| Pitch diameter<br>(mm)   | 151.13  |
|--------------------------|---------|
| Pitch diameter (in)      | 5.95    |
| Outside diameter<br>(mm) | 152.4   |
| Outside diameter (in)    | 6       |
| Pulley type              | B-1     |
| Bushing no.              | 1610    |
| Min. bore (mm)           | 12.7    |
| Min. bore (in)           | 0.5     |
| Max. bore (mm)           | 41.27   |
| Max. bore (in)           | 1.62    |
| F (in)                   | 1(3/32) |
| E (in)                   | (3/32)  |
| L (in)                   | 1       |
| M (in)                   | -       |
| H (in)                   | 3/32    |
| Weight (lbs)             | 5.8     |