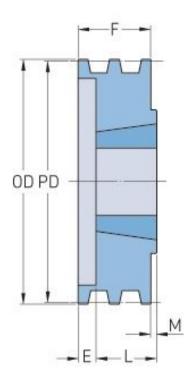

## PHP 2-3V530TB

| Pitch diameter<br>(mm) | 133.35  |
|------------------------|---------|
| Pitch diameter (in)    | 5.25    |
| Outside diameter (mm)  | 134.62  |
| Outside diameter (in)  | 5.3     |
| Pulley type            | B-1     |
| Bushing no.            | 1610    |
| Min. bore (mm)         | 12.7    |
| Min. bore (in)         | 0.5     |
| Max. bore (mm)         | 41.27   |
| Max. bore (in)         | 1.62    |
| F (in)                 | 1(3/32) |
| E (in)                 | (3/32)  |
| L (in)                 | 1       |
| M (in)                 | -       |
| H (in)                 | 3/32    |
| Weight (lbs)           | 4.2     |