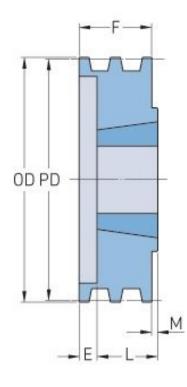

## PHP 2-3V500TB

| Pitch diameter<br>(mm)   | 125.73  |
|--------------------------|---------|
| Pitch diameter (in)      | 4.95    |
| Outside diameter<br>(mm) | 127     |
| Outside diameter<br>(in) | 5       |
| Pulley type              | B-1     |
| Bushing no.              | 1610    |
| Min. bore (mm)           | 12.7    |
| Min. bore (in)           | 0.5     |
| Max. bore (mm)           | 41.27   |
| Max. bore (in)           | 1.62    |
| F (in)                   | 1(3/32) |
| E (in)                   | (3/32)  |
| L (in)                   | 1       |
| M (in)                   | -       |
| H (in)                   | 3/32    |
| Weight (lbs)             | 3.6     |
|                          |         |