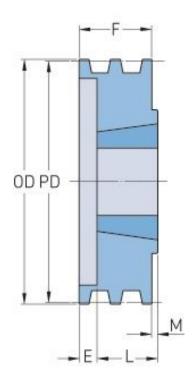

## PHP 2-3V475TB

| Pitch diameter<br>(mm) | 119.38  |
|------------------------|---------|
| Pitch diameter (in)    | 4.7     |
| Outside diameter (mm)  | 120.65  |
| Outside diameter (in)  | 4.75    |
| Pulley type            | B-1     |
| Bushing no.            | 1610    |
| Min. bore (mm)         | 12.7    |
| Min. bore (in)         | 0.5     |
| Max. bore (mm)         | 41.27   |
| Max. bore (in)         | 1.62    |
| F (in)                 | 1(3/32) |
| E (in)                 | (3/32)  |
| L (in)                 | 1       |
| M (in)                 | -       |
| H (in)                 | 3/32    |
| Weight (lbs)           | 3.1     |