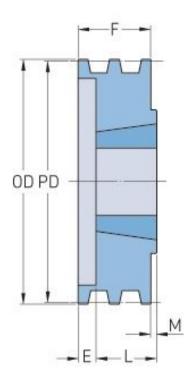

## PHP 2-3V315TB

| Pitch diameter (mm)   | 78.74   |
|-----------------------|---------|
| Pitch diameter (in)   | 3.1     |
| Outside diameter (mm) | 80.01   |
| Outside diameter (in) | 3.15    |
| Pulley type           | B-1     |
| Bushing no.           | 1210    |
| Min. bore (mm)        | 15.88   |
| Min. bore (in)        | 0.63    |
| Max. bore (mm)        | 31.75   |
| Max. bore (in)        | 1.25    |
| F (in)                | 1(3/32) |
| E (in)                | (1/2)   |
| L (in)                | 1       |
| M (in)                | 1(3/32) |
| H (in)                | 1/2     |
| Weight (lbs)          | 1       |