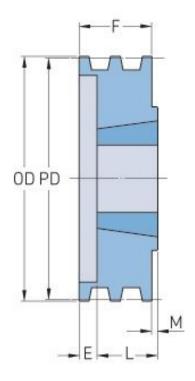

## PHP 2-3V280TB

| Pitch diameter<br>(mm)   | 69.85   |
|--------------------------|---------|
| Pitch diameter (in)      | 2.75    |
| Outside diameter<br>(mm) | 71.12   |
| Outside diameter (in)    | 2.8     |
| Pulley type              | B-1     |
| Bushing no.              | 1108    |
| Min. bore (mm)           | 9.53    |
| Min. bore (in)           | 0.38    |
| Max. bore (mm)           | 28.57   |
| Max. bore (in)           | 1.12    |
| F (in)                   | 1(3/32) |
| E (in)                   | (1/2)   |
| L (in)                   | (7/8)   |
| M (in)                   | 1(3/32) |
| H (in)                   | -       |
| Weight (lbs)             | 0.9     |