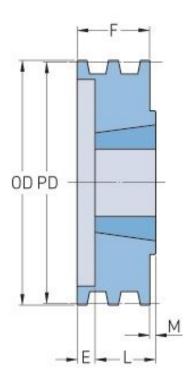

## PHP 2-3V265TB

| Pitch diameter<br>(mm) | 66.04   |
|------------------------|---------|
| Pitch diameter (in)    | 2.6     |
| Outside diameter (mm)  | 67.31   |
| Outside diameter (in)  | 2.65    |
| Pulley type            | B-1     |
| Bushing no.            | 1108    |
| Min. bore (mm)         | 9.53    |
| Min. bore (in)         | 0.38    |
| Max. bore (mm)         | 28.57   |
| Max. bore (in)         | 1.12    |
| F (in)                 | 1(3/32) |
| E (in)                 | (7/32)  |
| L (in)                 | (7/8)   |
| M (in)                 | -       |
| H (in)                 | -       |
| Weight (lbs)           | 0.75    |