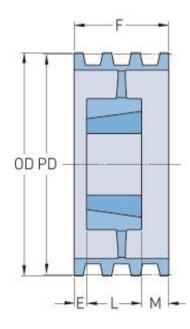

## PHP 10-5V2800TB

| Pitch diameter<br>(mm)   | 708.66   |
|--------------------------|----------|
| Pitch diameter (in)      | 27.9     |
| Outside diameter<br>(mm) | 711.2    |
| Outside diameter<br>(in) | 28       |
| Pulley type              | A-3      |
| Bushing no.              | 4545     |
| Min. bore (mm)           | 57.15    |
| Min. bore (in)           | 2.25     |
| Max. bore (mm)           | 125.41   |
| Max. bore (in)           | 4.94     |
| F (in)                   | 7(3/16)  |
| E (in)                   | (3/4)    |
| L (in)                   | 4(1/2)   |
| M (in)                   | 1(15/16) |
| Weight (lbs)             | 191      |