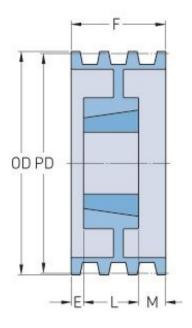

## PHP 10-5V1500TB

| Pitch diameter<br>(mm) | 378.46   |
|------------------------|----------|
| Pitch diameter (in)    | 14.9     |
| Outside diameter (mm)  | 381      |
| Outside diameter (in)  | 15       |
| Pulley type            | A-2      |
| Bushing no.            | 4545     |
| Min. bore (mm)         | 57.15    |
| Min. bore (in)         | 2.25     |
| Max. bore (mm)         | 125.41   |
| Max. bore (in)         | 4.94     |
| F (in)                 | 7(3/16)  |
| E (in)                 | (3/4)    |
| L (in)                 | 4(1/2)   |
| M (in)                 | 1(15/16) |
| Weight (lbs)           | 126      |