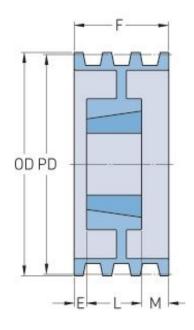

## PHP 10-5V1400TB

| Pitch diameter<br>(mm)   | 353.06  |
|--------------------------|---------|
| Pitch diameter (in)      | 13.9    |
| Outside diameter<br>(mm) | 355.6   |
| Outside diameter<br>(in) | 14      |
| Pulley type              | A-2     |
| Bushing no.              | 4545    |
| Min. bore (mm)           | 57.15   |
| Min. bore (in)           | 2.25    |
| Max. bore (mm)           | 125.41  |
| Max. bore (in)           | 4.94    |
| F (in)                   | 7(3/16) |
| E (in)                   | (3/4)   |
| L (in)                   | 4(1/2)  |
| M (in)                   | 2(7/16) |
| Weight (lbs)             | 116     |