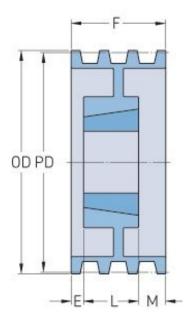

## PHP 10-5V1320TB

| Pitch diameter<br>(mm)   | 332.74  |
|--------------------------|---------|
| Pitch diameter (in)      | 13.1    |
| Outside diameter<br>(mm) | 335.28  |
| Outside diameter (in)    | 13.2    |
| Pulley type              | A-2     |
| Bushing no.              | 4040    |
| Min. bore (mm)           | 69.85   |
| Min. bore (in)           | 2.75    |
| Max. bore (mm)           | 112.71  |
| Max. bore (in)           | 4.44    |
| F (in)                   | 7(3/16) |
| E (in)                   | (3/4)   |
| L (in)                   | 4       |
| M (in)                   | 2(7/16) |
| Weight (lbs)             | 106     |