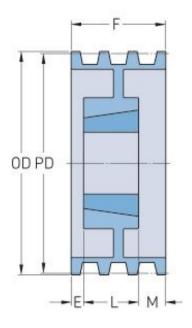

## PHP 10-5V1250TB

| Pitch diameter<br>(mm)   | 314.96  |
|--------------------------|---------|
| Pitch diameter (in)      | 12.4    |
| Outside diameter (mm)    | 317.5   |
| Outside diameter<br>(in) | 12.5    |
| Pulley type              | A-2     |
| Bushing no.              | 4040    |
| Min. bore (mm)           | 69.85   |
| Min. bore (in)           | 2.75    |
| Max. bore (mm)           | 112.71  |
| Max. bore (in)           | 4.44    |
| F (in)                   | 7(3/16) |
| E (in)                   | (3/4)   |
| L (in)                   | 4       |
| M (in)                   | 2 (1/6) |
| Weight (lbs)             | 87      |